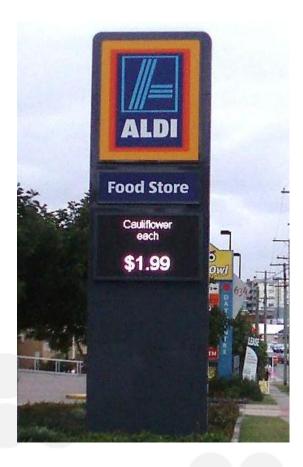

### **Brief:**

Supply and install a large advertising screen that can be easily updated, is visible in all lights and can display store specials and full colour advertising graphics.

### Solution:

- Full colour, 12mm pitch, RGB, outdoor LED screen
- Front service access
- GSM wireless communication package for remote updates

The Chermside Aldi store is located on busy Gympie Road which provides an opportunity to catch the attention of passing traffic with daily specials and eye catching graphics.