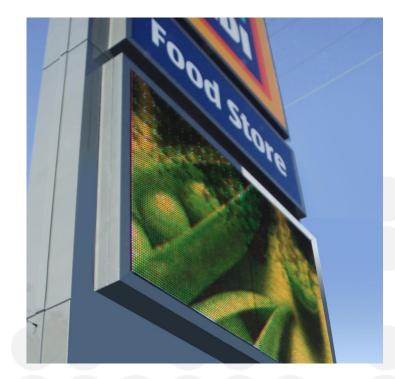

### Solution:

- Full colour, 12mm pitch, RGB, outdoor LED screen
- Front service access
- GSM wireless communication package for remote updates

The Chermside Aldi store is located on busy Gympie Road which provides an opportunity to catch the attention of passing traffic with daily specials and eye catching graphics.