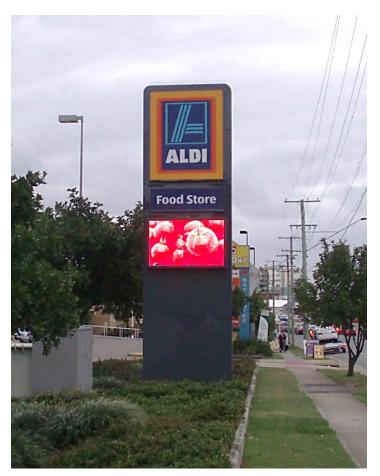

## Location:

Aldi Supermarket, Chermside, QLD

### **Brief:**

Supply and install a large advertising screen that can be easily updated, is visible in all lights and can display store specials and full colour advertising graphics.

### Solution:

- Full colour, 12mm pitch, RGB, outdoor LED screen
- Front service access
- GSM wireless communication package for remote updates

The Chermside Aldi store is located on busy Gympie Road which provides an opportunity to catch the attention of passing traffic with daily specials and eye catching graphics.